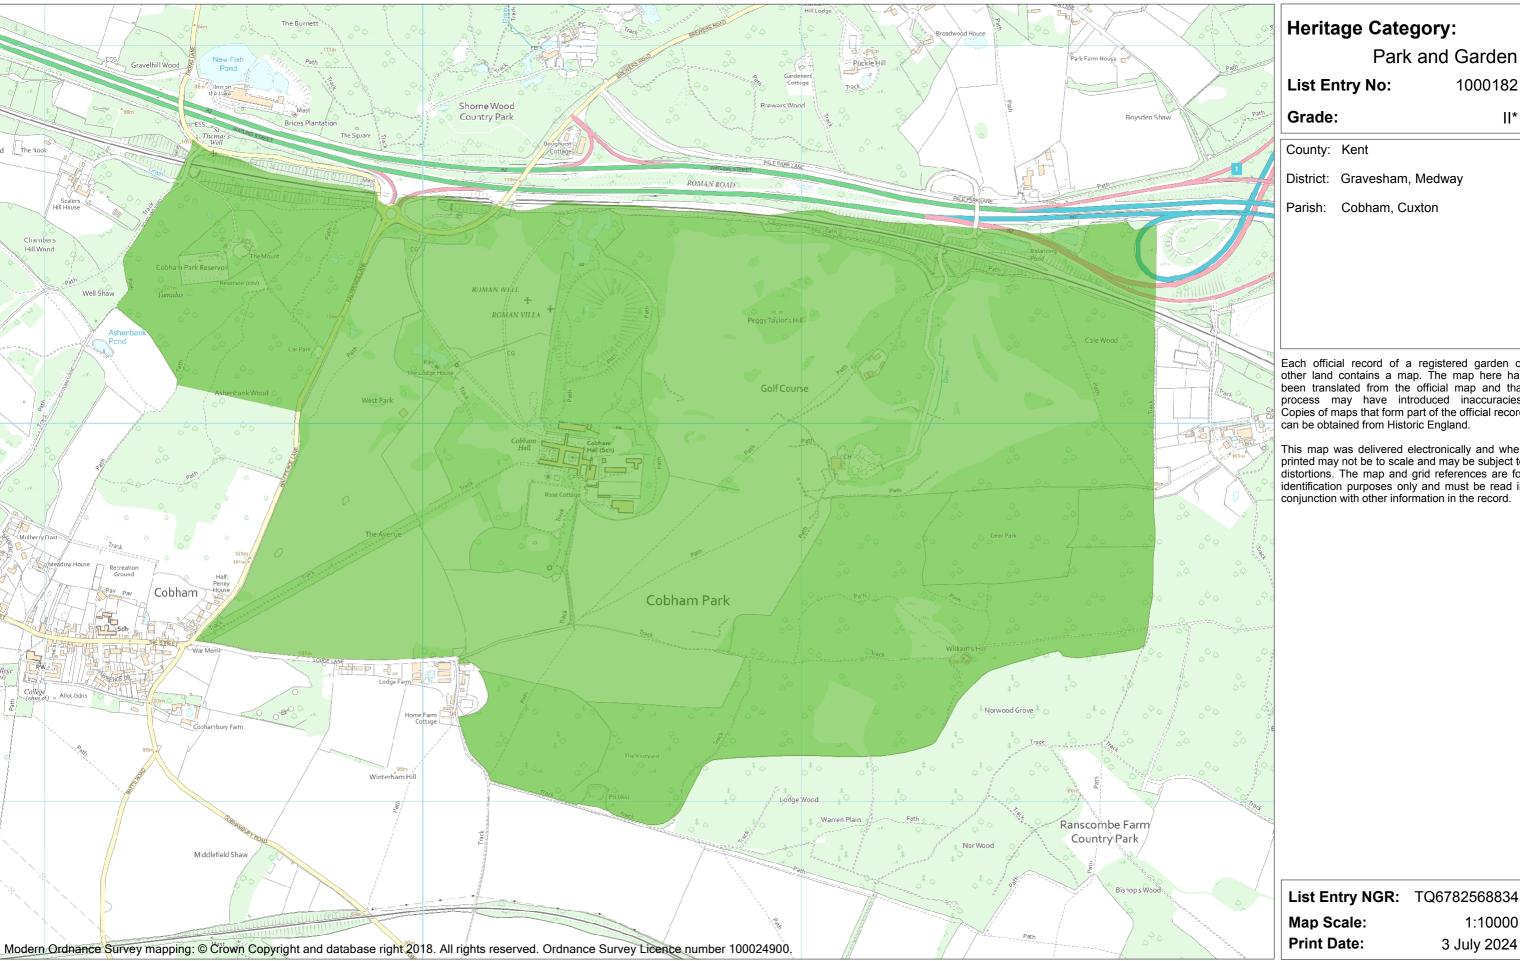

**Heritage Category:** 

Park and Garden

**List Entry No:** 1000182

County: Kent

District: Gravesham, Medway

Parish: Cobham, Cuxton

Each official record of a registered garden or other land contains a map. The map here has been translated from the official map and that process may have introduced inaccuracies.
Copies of maps that form part of the official record can be obtained from Historic England.

This map was delivered electronically and when printed may not be to scale and may be subject to distortions. The map and grid references are for identification purposes only and must be read in conjunction with other information in the record.

Map Scale:

1:10000 3 July 2024 **Print Date:** 

This is an A3 sized map and should be printed full size at A3 with no page scaling set

Name: COBHAM HALL

HistoricEngland.org.uk